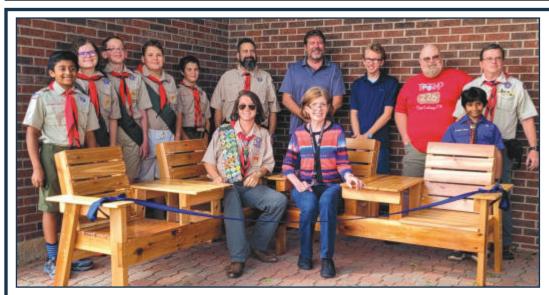

#### **Eagle Scout Project in Honor of Former Member**

In contemplating his Eagle Scout Project, Chase Meyer (grandson of former member Helen Meyer) chose to honor the memory of his grandmother by creating something useful for The Colony Senior/Community Center. Chase marked the successful completion of his project with a plaque for Helen on each bench. These benches will make a great location for seniors to enjoy a cup of coffee or tea in the mornings.

Thank you Chase for the generous donation from you and your team. The Colony Seniors appreciate it very much!