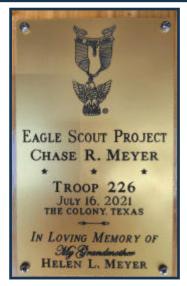

#### **Eagle Scout Project in Honor of Former Member**

In contemplating his Eagle Scout Project, Chase Meyer (grandson of former member Helen Meyer) chose to honor the memory of his grandmother by creating something useful for The Colony Senior/Community Center. Chase marked the successful completion of his project with a plaque for Helen on each bench. These benches will make a great location for seniors to enjoy a cup of coffee or tea in the mornings.

Thank you Chase for the generous donation from you and your team. The Colony Seniors appreciate it very much!