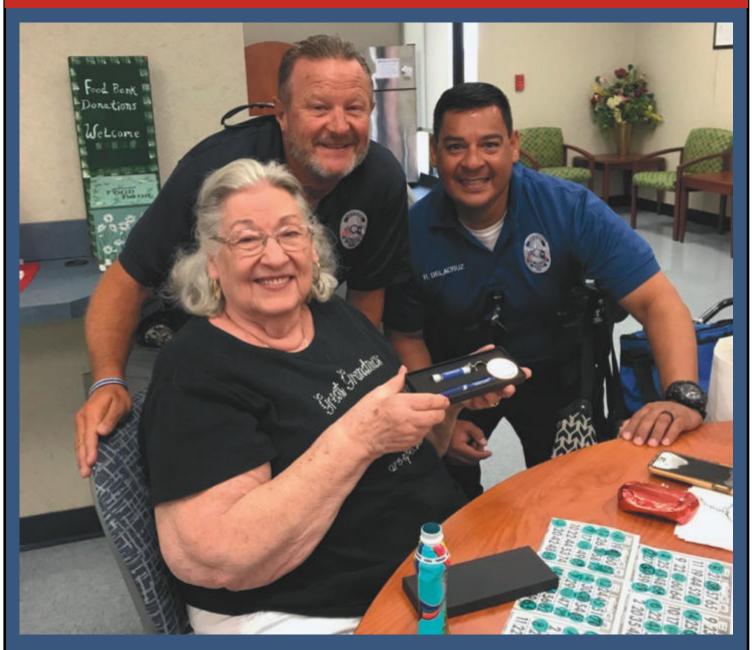

Officers Lee and De La Cruz were guest callers at the Bingo Blow-Out. Fran was the winner of the Jailhouse Game and won a pen and flashlight keyring.