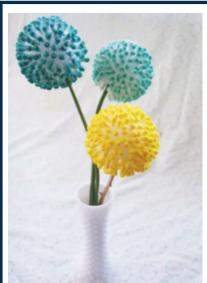

### **Art Activities & Bunco**

Whimsical

Q-tip Flowers Wed, August 10, 12—1:30pm

### Free

**Registration Required** 

Try making your own pretty blooms. By crafting your flowers, you save yourself the sneezing and wilting of real ones.

Supplies are being donated by Stacy Calloway with United Health Care.