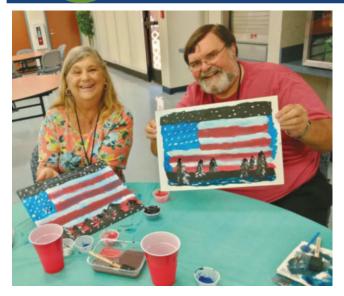

## Inside this Edition:

- Craft
- Activity Descriptions
- Calendar Center Spread
- Bunco

- Luncheon with fun activities
- Book Club
- Birthday Social
- Day Trip

In July, some patriotic TC Seniors, led by Rodney Winder, painted a beautiful American Flag in the night sky.

Check out page 7 for August's craft class info. Thank you to Stacey Calloway of United Health Care for sponsoring this months craft.