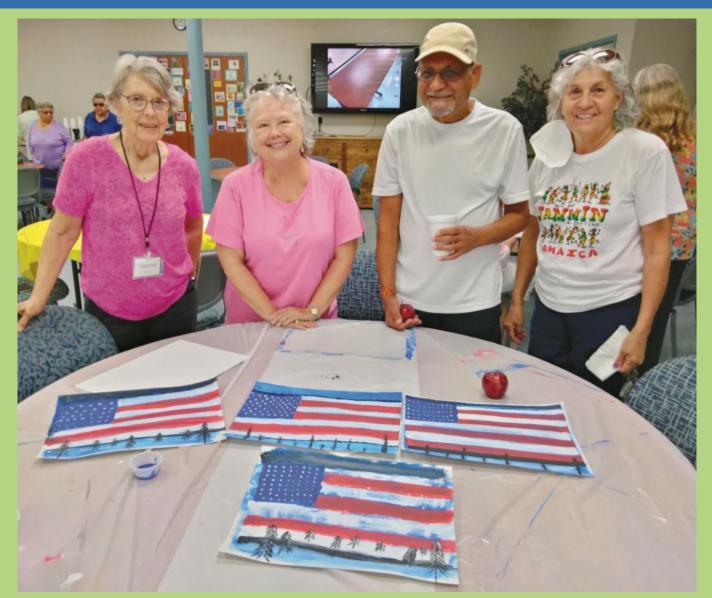

## Inside this Edition:

- Craft
- Activity Descriptions
- Calendar Center Spread
- Bunco

- Luncheon with fun activities
- Book Club
- Birthday Social
- Day Trip

In July, some patriotic TC Seniors, led by Rodney Winder, painted a beautiful American Flag in the night sky.

Check out page 7 for August's craft class info. Thank you to Stacey Calloway of United Health Care for sponsoring this months craft.