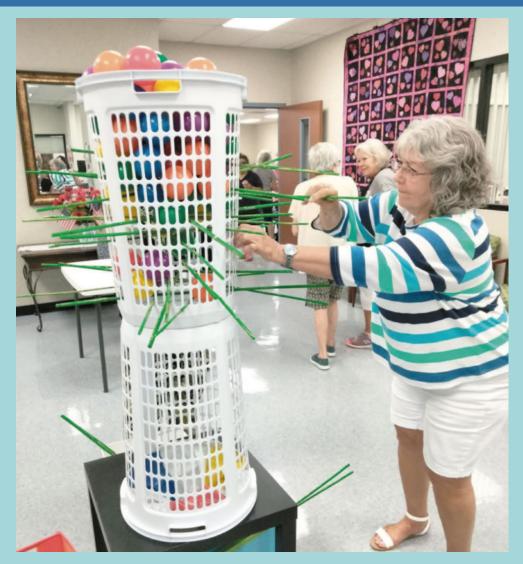

On the cover the seniors enjoyed a game of giant Kerplunk after the luncheon.

Above, congratulations to Connie Charters, the winner of the quilt raffle!