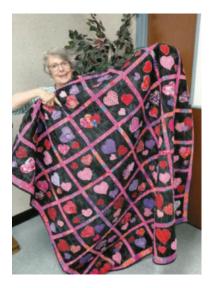

On the cover the seniors enjoyed a game of giant Kerplunk after the luncheon.

Above, congratulations to Connie Charters, the winner of the quilt raffle!