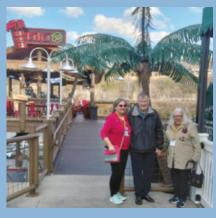

# Playtc Seniors!

"Seniors on the road in Branson!"

Jan 2023

On the Cover: The Seniors had a great time in Branson. Great shows, great shopping and great friends.

Left: A fun group of seniors at the nativity day trip.