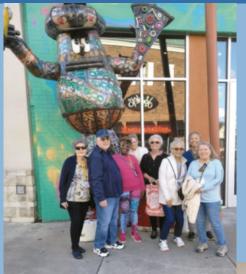

# Playtc Seniors!

"Seniors on the road in Branson!"

Jan 2023

On the Cover: The Seniors had a great time in Branson. Great shows, great shopping and great friends.

Left: A fun group of seniors at the nativity day trip.