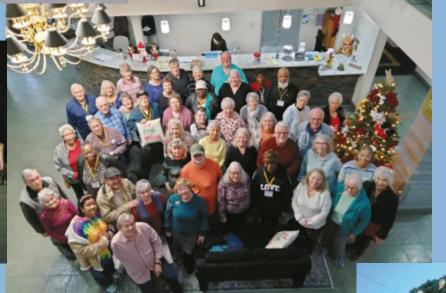

# Playtc Seniors!

"Seniors on the road in Branson!"

Jan 2023

On the Cover: The Seniors had a great time in Branson. Great shows, great shopping and great friends.

Left: A fun group of seniors at the nativity day trip.