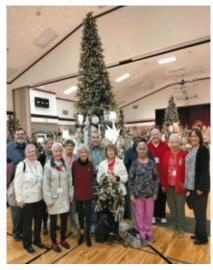

# Playtc Seniors!

"Seniors on the road in Branson!"

Jan 2023

On the Cover: The Seniors had a great time in Branson. Great shows, great shopping and great friends.

Left: A fun group of seniors at the nativity day trip.