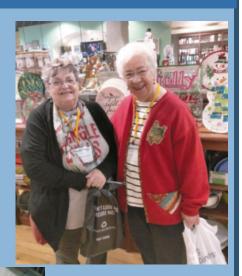

# Playtc Seniors!

"Seniors on the road in Branson!"

Jan 2023

On the Cover: The Seniors had a great time in Branson. Great shows, great shopping and great friends.

Left: A fun group of seniors at the nativity day trip.