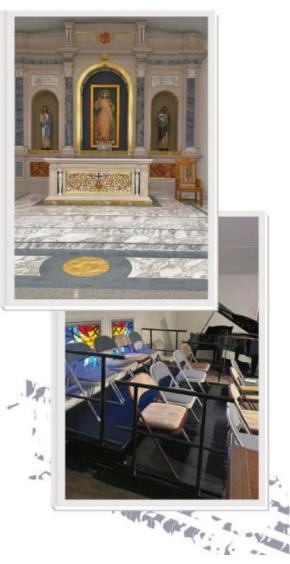

# **ST. ANASTASIA CHURCH REMODEL UPDATE**

REMOD

# Faux Painted Marble

Our new retablo and ambo features beautiful artistry with the use of painted faux marble technique. We worked with talented painters from La Grange Studios who hand painted the retablo and ambo panels to look like marble, allowing us to be financially responsible in our remodel investment.

Sanctuary Statues

The current statues are the same statues we previously had in our Church. We worked with Flatsker Fine Art Restoration to bring them to life in the new sanctuary with colors that complement the artistic style of the new retablo.

# Audio System

Our new audio system installation is nearly complete. We have new speakers and monitors in the Church as well as in Diamond Courtyard and the Vestibule. Our priests and ambo have been outfitted with new microphones and soon our Choir loft as well. Our next step is to install an acoustic treatment on the ceiling of the nave of the Church to enhance the liturgical experience. This phase will take about 2 month to complete. Music Ministry continues to fundraise for choir chairs that can be used by all choirs.