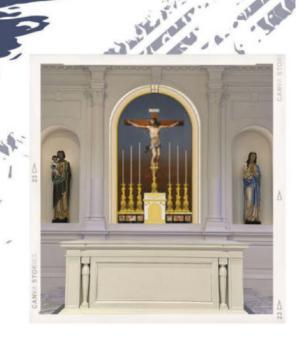

# **ST. ANASTASIA CHURCH REMODEL UPDATE**

REMOD

# Faux Painted Marble

Our new retablo and ambo features beautiful artistry with the use of painted faux marble technique. We worked with talented painters from La Grange Studios who hand painted the retablo and ambo panels to look like marble, allowing us to be financially responsible in our remodel investment.

Sanctuary Statues

The current statues are the same statues we previously had in our Church. We worked with Flatsker Fine Art Restoration to bring them to life in the new sanctuary with colors that complement the artistic style of the new retablo.