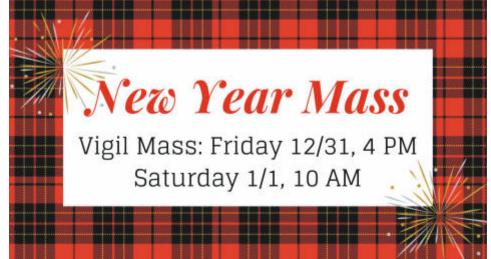

### FRIDAY, DECEMBER 31 — SEVENTH DAY WITHIN THE OCTAVE OF THE NATIVITY OF THE LORD

No Mass

#### SATURDAY, JANUARY 1 — THE OCTAVE DAY OF THE

NATIVITY OF THE LORD

**4:00**рм (FRI) Intention of the Presider

10:00AM For the deceased members of our parish