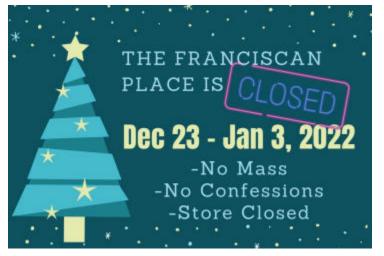

### Monday, December 27 — Saint John, Apostle and Evangelist

8:30AM NO MASS

NO MASS OR CONFESSION AT THE FRANCISCAN PLACE

### TUESDAY, DECEMBER 28 — THE HOLY INNOCENTS, MARTYRS 8:30AM NO MASS

NO MASS OR CONFESSION AT THE FRANCISCAN PLACE

### WEDNESDAY, DECEMBER 29 — FIFTH DAY WITHIN THE OCTAVE OF THE NATIVITY OF THE LORD

8:30AM NO MASS

NO MASS OR CONFESSION AT THE FRANCISCAN PLACE

#### THURSDAY, DECEMBER 30 — SIXTH DAY WITHIN THE

OCTAVE OF THE NATIVITY OF THE LORD

8:30AM NO MASS

NO MASS OR CONFESSION AT THE FRANCISCAN PLACE

### FRIDAY, DECEMBER 31 — SEVENTH DAY WITHIN THE OCTAVE OF THE NATIVITY OF THE LORD

No Mass