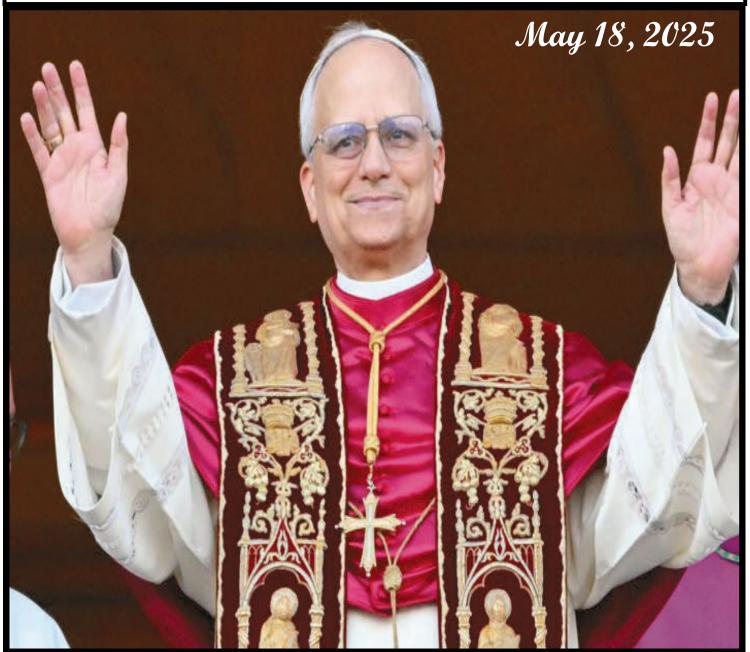

# POPE LEO XIV

the 267th Pope of the Catholic Church

The Church welcomes a new shepherd.

The College of Cardinals has chosen a new Pope and the world rejoices.

#### A Prayer for the Pope

Lord, source of eternal life and truth, give to your shepherd a spirit of courage and right judgment, a spirit of knowledge and love. By governing with fidelity those entrusted to his care, may he, as successor to the Apostle Peter and Vicar of Christ, build your Church into a sacrament of unity, love and peace for all the world. Amen.