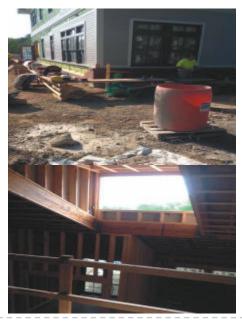

The Senior Center Expansion Project is on schedule and construction is expected to wrap up in late November. We have received new benches and receptacles for our outdoor park and will be working on getting them installed in August. One exciting new program that we will be adding is bocce in "The Park". Volunteer Bob Marzelli will be organizing some games, so check inside this issue of the newsletter for more details.

A very happy summer to all ~ Carol Hamilton, Marshfield Council on Aging

standard energy code requirements. The finishes are on their way. The sheetrock installation and finish taping will begin within a week, followed by first two coats of paint, ceilings and millwork. We expect that we will be ready for paint by the next newsletter! Very exciting. Meanwhile, the exterior is nearly completed. We are awaiting one window, to replace one that was delivered erroneously and rejected by the project team. Once the replacement window is delivered and installed, the facades will be completed. The building addition is absolutely stunning. The Design firm, Caolo & Bienek of Chicopee, really found a nice solution to adding the additional two-story space while making it fit with the original building and the feel of the Town. Why the gray when the existing building is yellow? This was a question we received repeatedly over the last month. Here is the answer! The existing building will be repainted in the fall prior to the opening of the new addition to create a seamless new Senior Center. While we are hammering away, the final selections on furniture are happening by a sub-group of your all-volunteer Building Committee. It is a lot of work and when you see them, please thank them for their time. Stay cool as the summer months continue.