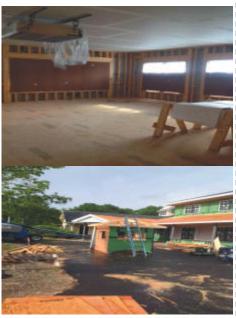

The Senior Center Expansion Project is on schedule and construction is expected to wrap up in late November. We have received new benches and receptacles for our outdoor park and will be working on getting them installed in August. One exciting new program that we will be adding is bocce in "The Park". Volunteer Bob Marzelli will be organizing some games, so check inside this issue of the newsletter for more details.

A very happy summer to all ~ Carol Hamilton, Marshfield Council on Aging

standard energy code requirements. The finishes are on their way. The sheetrock installation and finish taping will begin within a week, followed by first two coats of paint, ceilings and millwork. We expect that we will be ready for paint by the next newsletter! Very exciting. Meanwhile, the exterior is nearly completed. We are awaiting one window, to replace one that was delivered erroneously and rejected by the project team. Once the replacement window is delivered and installed, the facades will be completed. The building addition is absolutely stunning. The Design firm, Caolo & Bienek of Chicopee, really found a nice solution to adding the additional two-story space while making it fit with the original building and the feel of the Town. Why the gray when the existing building is yellow? This was a question we received repeatedly over the last month. Here is the answer! The existing building will be repainted in the fall prior to the opening of the new addition to create a seamless new Senior Center. While we are hammering away, the final selections on furniture are happening by a sub-group of your all-volunteer Building Committee. It is a lot of work and when you see them, please thank them for their time. Stay cool as the summer months continue.