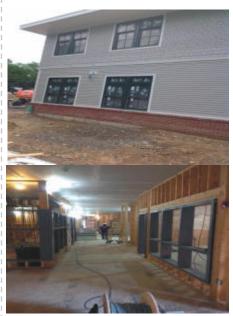

The Senior Center Expansion Project is on schedule and construction is expected to wrap up in late November. We have received new benches and receptacles for our outdoor park and will be working on getting them installed in August. One exciting new program that we will be adding is bocce in "The Park". Volunteer Bob Marzelli will be organizing some games, so check inside this issue of the newsletter for more details.

A very happy summer to all ~ Carol Hamilton, Marshfield Council on Aging

standard energy code requirements. The finishes are on their way. The sheetrock installation and finish taping will begin within a week, followed by first two coats of paint, ceilings and millwork. We expect that we will be ready for paint by the next newsletter! Very exciting. Meanwhile, the exterior is nearly completed. We are awaiting one window, to replace one that was delivered erroneously and rejected by the project team. Once the replacement window is delivered and installed, the facades will be completed. The building addition is absolutely stunning. The Design firm, Caolo & Bienek of Chicopee, really found a nice solution to adding the additional two-story space while making it fit with the original building and the feel of the Town. Why the gray when the existing building is yellow? This was a question we received repeatedly over the last month. Here is the answer! The existing building will be repainted in the fall prior to the opening of the new addition to create a seamless new Senior Center. While we are hammering away, the final selections on furniture are happening by a sub-group of your all-volunteer Building Committee. It is a lot of work and when you see them, please thank them for their time. Stay cool as the summer months continue.