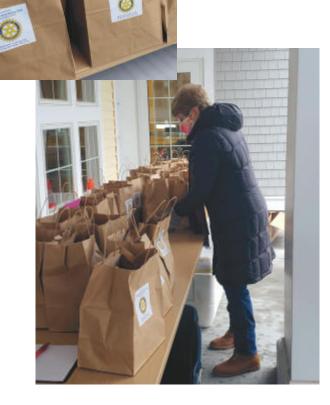

#### Wachusett Area Rotary Club's Senior Valentine "Grab & Go" Lasagna Dinner

This amazing group of people served a complimentary Lasagna Dinner to area seniors, complete with salad, garlic bread and sweets right on Valentine's Day. Everything but the wine!

The West Boylston Senior Center is grateful for this heartfelt organization.