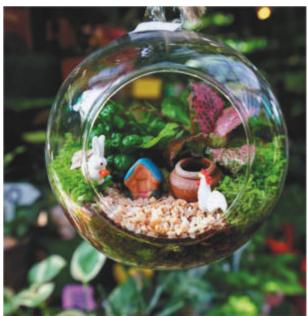

# GLASS ORB MINI GARDEN GRAB & GO KIT FROM BEMIS FARM NURSERY

In Memory of Mr. Warren Jacobsen, an avid crafter and wonderful soul, this kit is being made available at no charge to a limited number of those who share in the delight of being crafty.

Tina Bemis will supply the kits with materials and instructions.

You must call the senior center to reserve your kit by **March 11, 2021.** They will be available for pick up at the center on Thursday, March 18, 2021. (time to be determined).