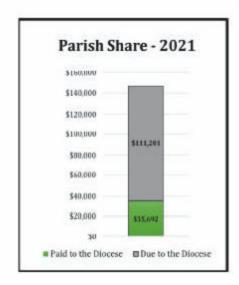

# Featured Assets & Liabilities as of September 30, 2021

|                                          | \$    | 867,870   |
|------------------------------------------|-------|-----------|
| Other Borrowings & Debt Payments         |       | 108,000   |
| Special Assessment                       |       | 42,087    |
| Parish Share - Due to Diocese            |       | 113,822   |
| Insurance - Past Due                     |       | 590,423   |
| Operating                                | 3     | 13,538    |
| Payables:                                |       |           |
| Liabilities                              |       |           |
|                                          | \$    | 2,833,454 |
| Parish Share - Due from Parishioners     | 10000 | 111,201   |
| Church Alive (Parish-Education Center)   |       | 1,832,441 |
| Investment/Endowment/Capital Improvement |       | 693,109   |
| Restricted Funds:                        |       | 130,703   |
| Unrestricted Funds - Cash                |       | 196,703   |
| Assets                                   |       |           |