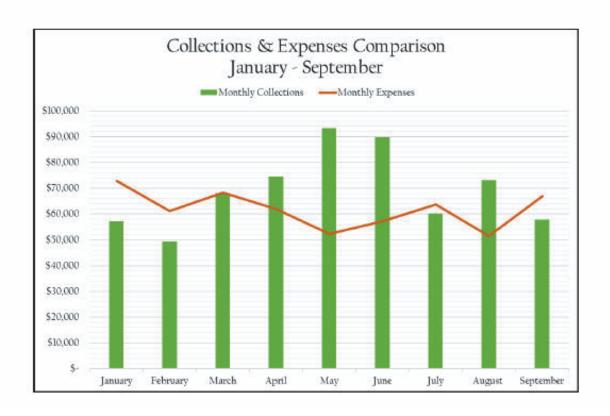

## Financial Highlights - Third Quarter 2021

Mary Queen of Peace

Mt. Washington ◊ Southside

#### **Summary of Revenue & Expenses**

| \$ 77,647<br>75,391<br>16,060<br>75,064 | \$ 70,218<br>71,279<br>4,582<br>33,022                                                                                                                                                                                                                                                                                                                                                                                                                                                                                                                                                                                                                                                                                                                                                                                                                                                                                                                                                                                                                                                                                                                                                                                                                                                                                                                                                                                                                                                                                                                                                                                                                                                                                                                                                                                                                                                                                                                                                                                                                                                                                         |
|-----------------------------------------|--------------------------------------------------------------------------------------------------------------------------------------------------------------------------------------------------------------------------------------------------------------------------------------------------------------------------------------------------------------------------------------------------------------------------------------------------------------------------------------------------------------------------------------------------------------------------------------------------------------------------------------------------------------------------------------------------------------------------------------------------------------------------------------------------------------------------------------------------------------------------------------------------------------------------------------------------------------------------------------------------------------------------------------------------------------------------------------------------------------------------------------------------------------------------------------------------------------------------------------------------------------------------------------------------------------------------------------------------------------------------------------------------------------------------------------------------------------------------------------------------------------------------------------------------------------------------------------------------------------------------------------------------------------------------------------------------------------------------------------------------------------------------------------------------------------------------------------------------------------------------------------------------------------------------------------------------------------------------------------------------------------------------------------------------------------------------------------------------------------------------------|
| 75,391<br>16,060<br>75,064              | 71,279<br>4,582                                                                                                                                                                                                                                                                                                                                                                                                                                                                                                                                                                                                                                                                                                                                                                                                                                                                                                                                                                                                                                                                                                                                                                                                                                                                                                                                                                                                                                                                                                                                                                                                                                                                                                                                                                                                                                                                                                                                                                                                                                                                                                                |
| 16,060<br>75,064                        | 4,582                                                                                                                                                                                                                                                                                                                                                                                                                                                                                                                                                                                                                                                                                                                                                                                                                                                                                                                                                                                                                                                                                                                                                                                                                                                                                                                                                                                                                                                                                                                                                                                                                                                                                                                                                                                                                                                                                                                                                                                                                                                                                                                          |
| 75,064                                  | The second secon |
|                                         | 33,022                                                                                                                                                                                                                                                                                                                                                                                                                                                                                                                                                                                                                                                                                                                                                                                                                                                                                                                                                                                                                                                                                                                                                                                                                                                                                                                                                                                                                                                                                                                                                                                                                                                                                                                                                                                                                                                                                                                                                                                                                                                                                                                         |
| the second second second                |                                                                                                                                                                                                                                                                                                                                                                                                                                                                                                                                                                                                                                                                                                                                                                                                                                                                                                                                                                                                                                                                                                                                                                                                                                                                                                                                                                                                                                                                                                                                                                                                                                                                                                                                                                                                                                                                                                                                                                                                                                                                                                                                |
| \$ 244,162                              | \$ 179,101                                                                                                                                                                                                                                                                                                                                                                                                                                                                                                                                                                                                                                                                                                                                                                                                                                                                                                                                                                                                                                                                                                                                                                                                                                                                                                                                                                                                                                                                                                                                                                                                                                                                                                                                                                                                                                                                                                                                                                                                                                                                                                                     |
| CO 828                                  |                                                                                                                                                                                                                                                                                                                                                                                                                                                                                                                                                                                                                                                                                                                                                                                                                                                                                                                                                                                                                                                                                                                                                                                                                                                                                                                                                                                                                                                                                                                                                                                                                                                                                                                                                                                                                                                                                                                                                                                                                                                                                                                                |
| \$ 66,766                               | \$ 69,954                                                                                                                                                                                                                                                                                                                                                                                                                                                                                                                                                                                                                                                                                                                                                                                                                                                                                                                                                                                                                                                                                                                                                                                                                                                                                                                                                                                                                                                                                                                                                                                                                                                                                                                                                                                                                                                                                                                                                                                                                                                                                                                      |
| 44,306                                  | 61,028                                                                                                                                                                                                                                                                                                                                                                                                                                                                                                                                                                                                                                                                                                                                                                                                                                                                                                                                                                                                                                                                                                                                                                                                                                                                                                                                                                                                                                                                                                                                                                                                                                                                                                                                                                                                                                                                                                                                                                                                                                                                                                                         |
| 30,448                                  | 37,783                                                                                                                                                                                                                                                                                                                                                                                                                                                                                                                                                                                                                                                                                                                                                                                                                                                                                                                                                                                                                                                                                                                                                                                                                                                                                                                                                                                                                                                                                                                                                                                                                                                                                                                                                                                                                                                                                                                                                                                                                                                                                                                         |
| 18,111                                  | 18,111                                                                                                                                                                                                                                                                                                                                                                                                                                                                                                                                                                                                                                                                                                                                                                                                                                                                                                                                                                                                                                                                                                                                                                                                                                                                                                                                                                                                                                                                                                                                                                                                                                                                                                                                                                                                                                                                                                                                                                                                                                                                                                                         |
| 11,732                                  | 15,435                                                                                                                                                                                                                                                                                                                                                                                                                                                                                                                                                                                                                                                                                                                                                                                                                                                                                                                                                                                                                                                                                                                                                                                                                                                                                                                                                                                                                                                                                                                                                                                                                                                                                                                                                                                                                                                                                                                                                                                                                                                                                                                         |
| 18,020                                  | 200                                                                                                                                                                                                                                                                                                                                                                                                                                                                                                                                                                                                                                                                                                                                                                                                                                                                                                                                                                                                                                                                                                                                                                                                                                                                                                                                                                                                                                                                                                                                                                                                                                                                                                                                                                                                                                                                                                                                                                                                                                                                                                                            |
| \$ 189,383                              | \$ 202,311                                                                                                                                                                                                                                                                                                                                                                                                                                                                                                                                                                                                                                                                                                                                                                                                                                                                                                                                                                                                                                                                                                                                                                                                                                                                                                                                                                                                                                                                                                                                                                                                                                                                                                                                                                                                                                                                                                                                                                                                                                                                                                                     |
| \$ 54,779                               | \$ -23,210                                                                                                                                                                                                                                                                                                                                                                                                                                                                                                                                                                                                                                                                                                                                                                                                                                                                                                                                                                                                                                                                                                                                                                                                                                                                                                                                                                                                                                                                                                                                                                                                                                                                                                                                                                                                                                                                                                                                                                                                                                                                                                                     |
| _                                       | 44,306<br>30,448<br>18,111<br>11,732<br>18,020<br>\$ 189,383                                                                                                                                                                                                                                                                                                                                                                                                                                                                                                                                                                                                                                                                                                                                                                                                                                                                                                                                                                                                                                                                                                                                                                                                                                                                                                                                                                                                                                                                                                                                                                                                                                                                                                                                                                                                                                                                                                                                                                                                                                                                   |