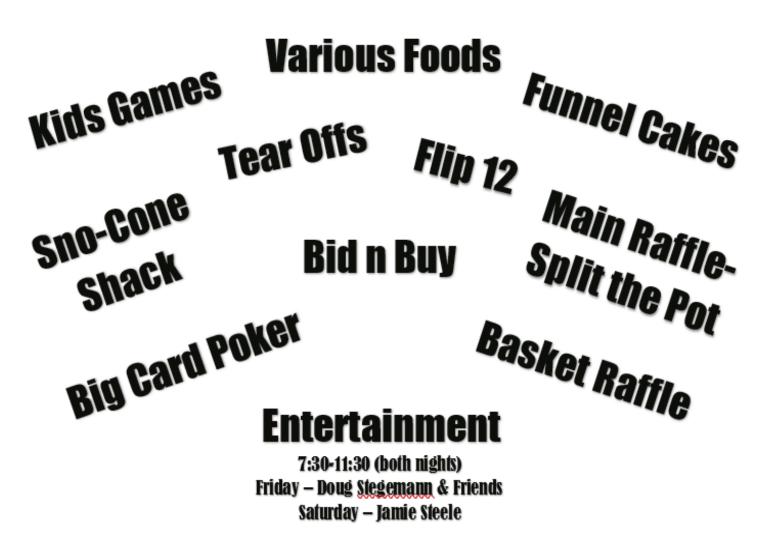

The St. John Festival is coming up June 10<sup>th</sup> and 11<sup>th</sup>. Please support it if you can. Festivals are always fun, but they do require a lot of volunteers. If you can, please support it by giving of your time, to help set up, tear down, clean up, and/or work in a booth. It is also a wonderful way to financially support the parish if you can.

# St. John Festival 2022

Friday June 10 – 7pm to Midnight Saturday June 11 – 5pm to Midnight

# **\*\*Everyone Pray for Good Weather\*\***

Set up Schedule – Bill Huber 513.500.5161 Starting Sun. June 5 1:00, every evening until complete

Clean Up After Each Night

Tear Down Schedule Sun. June 12 after church Mon. June 13 (if needed)