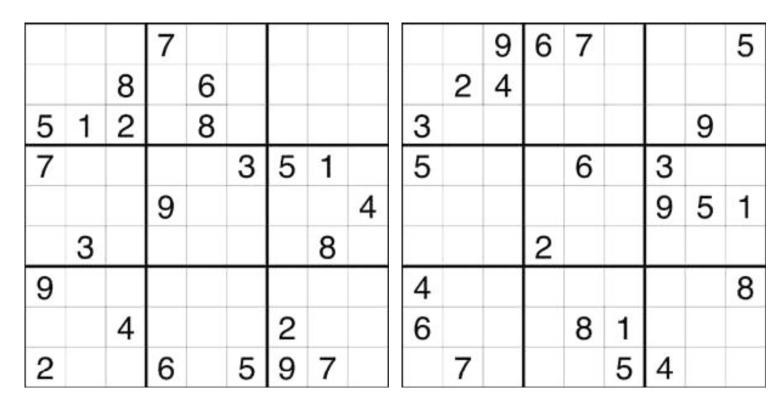

Powhatan members Lee & Rose Gray enjoying the DJ at Christmas Party **Follow Us on Facebook** 

St Clairsville members getting ready for a New Year 2022 Shirley, Shirley, Bonniegail, Jerry, Bunny, John, Doris, Susan, Sue.