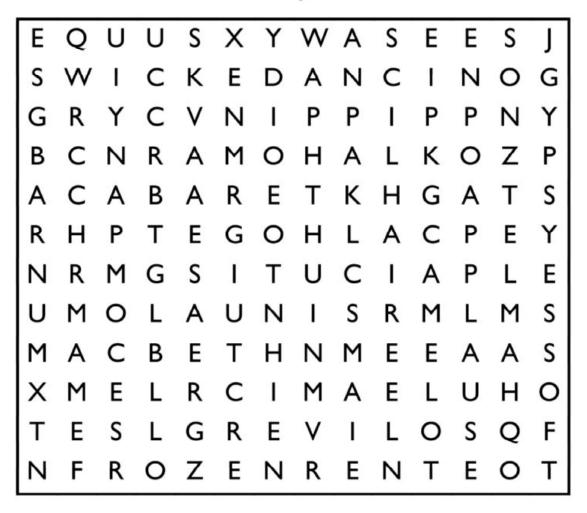

Powhatan members Lee & Rose Gray enjoying the DJ at Christmas Party **Follow Us on Facebook** 

St Clairsville members getting ready for a New Year 2022 Shirley, Shirley, Bonniegail, Jerry, Bunny, John, Doris, Susan, Sue.