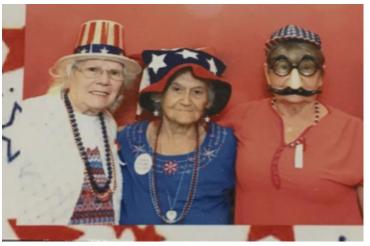

Glencoe members love our country. Uncle Sam, Lady Liberty and Mario Betty McGarry, Julie Neitzelt, Karen Rebecca

Barnesville member Billy Howiler

Powhatan members making Valentine cards to send to our Soldiers