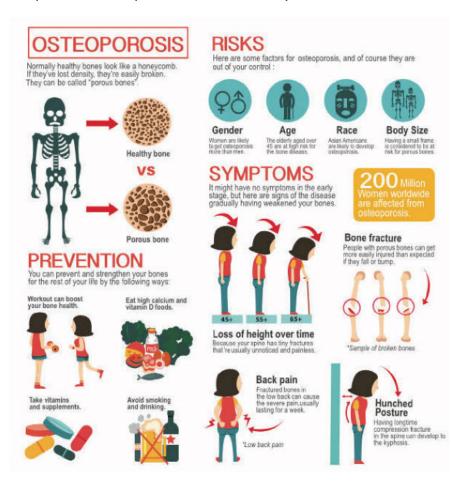

#### **Does Osteoporosis Run in Your Family?**

If one of your parents has had a broken bone, especially a broken hip, you may need to be screened earlier for osteoporosis. This is a medical condition where bones become weak and are more likely to break. Share your family health history with your doctor. Your doctor can help you take steps to strengthen weak bones and prevent broken bones.

#### How can osteoporosis affect my health?

People with osteoporosis are more likely to break bones, most often in the hip, forearm, wrist, and

spine. While most broken bones are caused by falls, osteoporosis can weaken bones to the point that a break can occur more easily, for example by coughing or bumping into something. As you get older, you are more likely to have osteoporosis and recovering from a broken bone becomes harder. Broken bones can have lasting effects including pain that does not go away. Osteoporosis can cause the bones in the spine to break and begin to collapse, so that some people with it get shorter and are not able to stand up straight. Broken hips are especially serious—afterward, many people are not able to live on