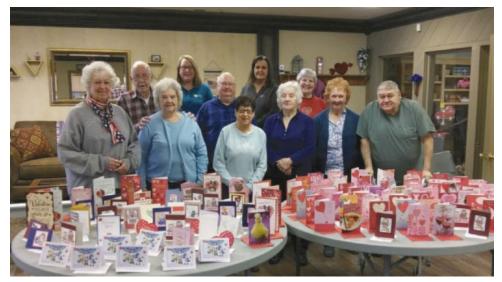

Glencoe members love our country. Uncle Sam, Lady Liberty and Mario Betty McGarry, Julie Neitzelt, Karen Rebecca

Barnesville member Billy Howiler

Powhatan members making Valentine cards to send to our Soldiers