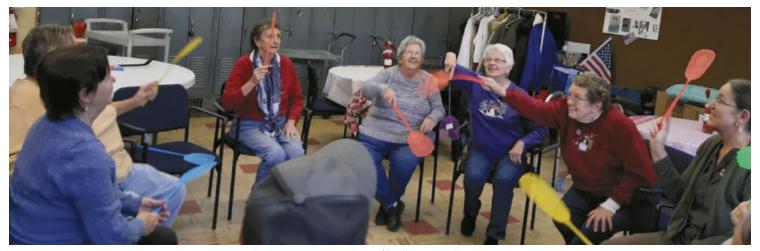

Centerville Senior Members enjoying Drumming and Games at Center.

M Ferry members Patti Hall & Dee Gleaves putting finishing touches on Valentine decorations at the center

Bellaire Center members with Mike from Country Club. Thanks Mike for all the prizes