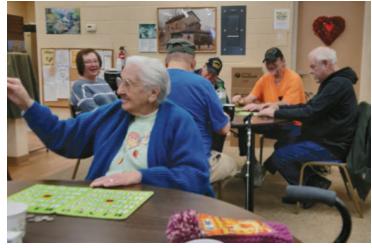

Flushing Bingo; Phyllis Russell, Bob Farmer, Pete Barto

St Clairsville members enjoying Cornhole with Mike from Country Club. LeAnn Cook, Doris Dombroski, Doris Budinscak, Ernie Stewart