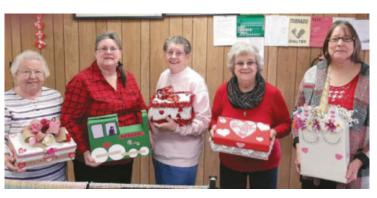

**Chloe Foster** 

Colerain Senior Members working on Valentines

Bethesda Center winners of Valentine Boxes.

Martins Ferry visited the Underground Railroad in Flushing it was such a great experience Jerry, Mary Ann, Hazel, Van Driver Herb, Joe, Mary H., Janet,