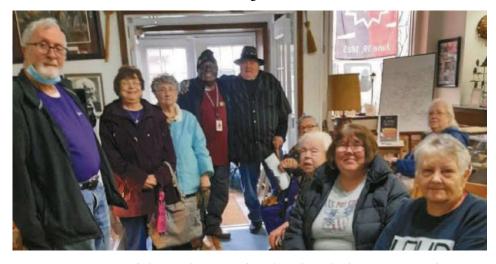

**Chloe Foster** 

Colerain Senior Members working on Valentines

Bethesda Center winners of Valentine Boxes.

Martins Ferry visited the Underground Railroad in Flushing it was such a great experience Jerry, Mary Ann, Hazel, Van Driver Herb, Joe, Mary H., Janet,