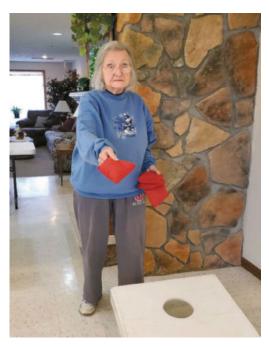

Barnesville Beverly Justice playing cornhole

Lansing Members hosting Bingo. It was a great day with friends.