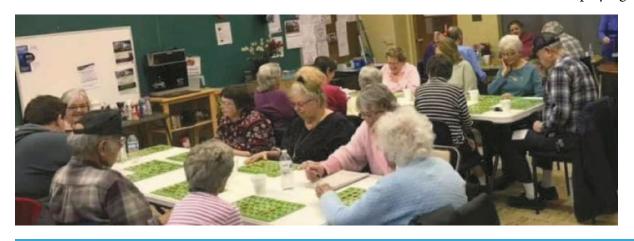

Barnesville Beverly Justice playing cornhole

Lansing Members hosting Bingo. It was a great day with friends.