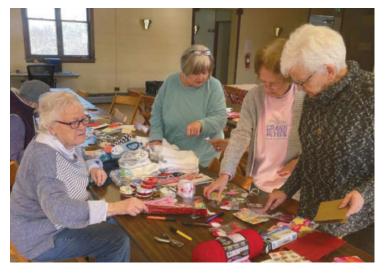

**Chloe Foster** 

Colerain Senior Members working on Valentines

Bethesda Center winners of Valentine Boxes.

Martins Ferry visited the Underground Railroad in Flushing it was such a great experience Jerry, Mary Ann, Hazel, Van Driver Herb, Joe, Mary H., Janet,