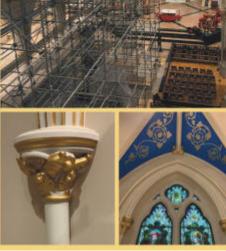

As you read this column the scaffolding inside the Cathedral is being taken down. I am guessing it will take about two months to take down the scaffolding. I'm hoping it will be quicker! Once the scaffolding is down the floors will be refinished and the pews put back. Once the floors and pews are in place then the pews on the ninth Street side of the Cathedral will be removed and the scaffolding will be erected to restore the final section of the Cathedral. Many people have commented on how beautiful the Cathedral looks, after five years I think we are all ready for the restoration process to be complete. I want to thank you again for your patience and understanding throughout this entire process.