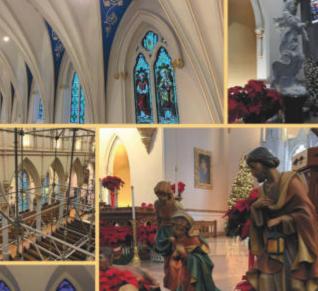

# From the Rector's Desk....

Today is the Feast of the Baptism of The Lord, the last day of the Christmas Season. We will be taking down all the Christmas decorations. If you would like to take a poinsettia home, please feel free to take one or more with you after the 11:00 am Mass. I would like to thank Cathy Hornick, Rex Apps, Deacon Ray, Nick Sobina, Tom Copper and Chris Ehrman and his staff from Allburns for the outstanding job they did decorating our Cathedral for Christmas. Many people have commented on how beautiful the Cathedral looked for Christmas.

As you read this column the scaffolding inside the Cathedral is being taken down. I am guessing it will take about two months to take down the scaffolding. I'm hoping it will be quicker! Once the scaffolding is down the floors will be refinished and the pews put back. Once the floors and pews are in place then the pews on the ninth Street side of the Cathedral will be removed and the scaffolding will be erected to restore the final section of the Cathedral. Many people have commented on how beautiful the Cathedral looks, after five years I think we are all ready for the restoration process to be complete. I want to thank you again for your patience and understanding throughout this entire process.