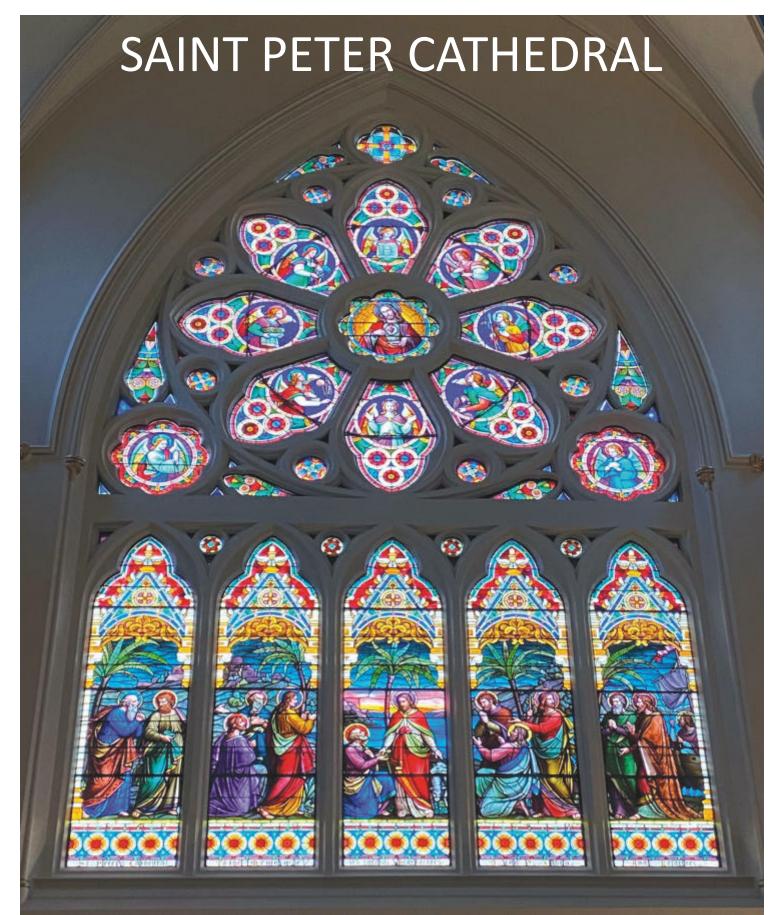

# Baptism of the Lord January 9, 2022

### SACRAMENTS

### Sacrament of Reconciliation

Confessions are heard daily Monday through Friday from 4:30 until 5:00 pm; Saturdays following the 8:00 am Mass and 3:00 until 3:45pm. The sacrament is also available after all the Sunday Masses and by request.

### Sacrament of Baptism

Please click this link <u>https://stpetercathedral.com/sacraments/baptism/</u> to access the planning form at our website. The form will facilitate both the preparation and scheduling of your child's baptismal ceremony. Baptisms are usually held after the 11:00 am Sunday Mass.

### Sacrament of Matrimony

Following Diocesan guidelines, Catholic parties must contact the Cathedral and have their first meeting with the Priest at least six months before the wedding to all