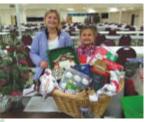

Our Lady of Hope Parish Ladies of Charity wish to thank everyone **VERY** much for the overwhelming support of the **T-SHIRT DRIVE** for the **St. Joseph's House of Hospitality**. Through your generosity we were able to deliver **669** t-shirts to St. Joseph's.

They are so **grateful** and **thankful**. Your kindness has helped to brighten Christmas for their residents.

Thank you again and we wish you many blessings at Christmas and in the New Year.