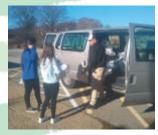

#### RONALD McDonald House

Our Lady of Hope Parish families donated over 190 toys for the Ronald McDonald House. Teen Leadership Corps members Lucy Heckla & Jesse Huber are pictured below delivering the toys to Ronald McDonald House in Lawrenceville.