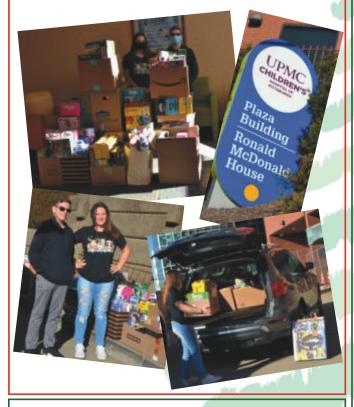

#### RONALD McDonald House

Our Lady of Hope Parish families donated over 190 toys for the Ronald McDonald House. Teen Leadership Corps members Lucy Heckla & Jesse Huber are pictured below delivering the toys to Ronald McDonald House in Lawrenceville.