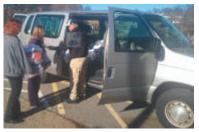

#### RONALD McDonald House

Our Lady of Hope Parish families donated over 190 toys for the Ronald McDonald House. Teen Leadership Corps members Lucy Heckla & Jesse Huber are pictured below delivering the toys to Ronald McDonald House in Lawrenceville.