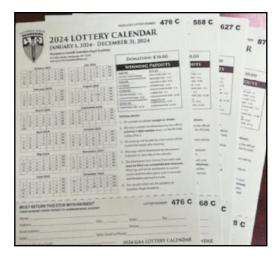

delivery list; a single mother was given \$450 toward her rent; and a family was given emergency food and a week's motel stay. Thank you!

If you would like to make a monetary donation, please place your donation in one of the poor boxes, mail it to the parish office (attention SVdP) at 114 Berry Street, Pittsburgh, PA 15205, or donate online by visiting https://saintphilipchurch.weshareonline.org/w s/opportunities/StVincentdePaul. Monetary donations made to our conference are used only to assist friends in need and to pay our operational expenses. No money is given to any other organizations.

As always, if you, or someone you know, need assistance, call/text our hotline at 412-444-8140 or email sydp.saint.philip@gmail.com.



One of the South Region Catholic Elementary Schools (SRCES)



#### **2024 GAA LOTTERY CALENDARS**

365 chances to WIN - makes a great gift anytime of the year! Donation of \$30 per card. Payouts are \$40 Sunday-Friday, \$60 Saturday, and Holidays vary from \$75 to \$500. Win once and it pays for itself! Available now at the Guardian Angel Academy office or by email at klozano@guardianangelacademy.org. Proceeds benefit the students of Guardian Angel Academy.



### SAINT PHILIP PARISH



We don't know who will play in this year's Super Bowl yet, but we do know the game is scheduled for Sunday, Feb. 11, 2024 between the AFC and the NFC. We are having a Super Bowl Pool. The cost is \$50 per block. There are 100 blocks in the pool. We will have 4 payouts:

1<sup>st</sup> Quarter score - **\$375** 2<sup>nd</sup> Quarter score - \$750 3<sup>rd</sup> Quar