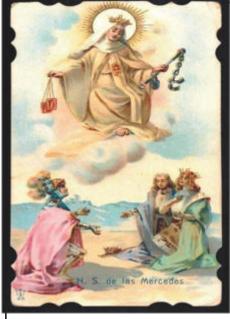

### **MARY'S CORNER**

Our Lady of Mercy (or Ransom)

In 1218, the Blessed Mother appeared to St. Peter Nolasco with this message, "Find for me other men like yourself, an army of brave, generous, unselfish men, and send them into the lands where the children of the Faith are suffering". Peter had been working for several years trying to ransom the Christian captives taken by the Saracens or Moors for slaves. He was very devoted to Christ and to the Blessed Virgin Mary. When Peter asked Our Lady who was talking to him, she revealed herself as Mary, the Mother of God. She asked Peter, St. Raymond of Pennafort and King James of Aragon to establish an Order dedicated to visiting and to freeing Christians in captivity. She was dressed in white with the shield of the Order imprinted on her Scapular. Following Our Lady's request, the Mercedarian Order was constituted in Barcelona by King James. Pope

Gregory IX approved the Order in 1235 with Peter as the first superior. Many of the new Order were religious who prayed and collected alms for the Christians in captivity. The other group in the Order were knights who actually went to the camps to buy back the Christians, or to trade places with them, securing their freedom. As well as Our Lady of Mercy, Mary was also given the name Our Lady of Ransom upon this apparition. She is often pictured holding two bags of coins to symbolize the ransom paid. Thousands of Christian prisoners were freed by this Order. Feast Day: September 24. Patron Saint of: Barcelona