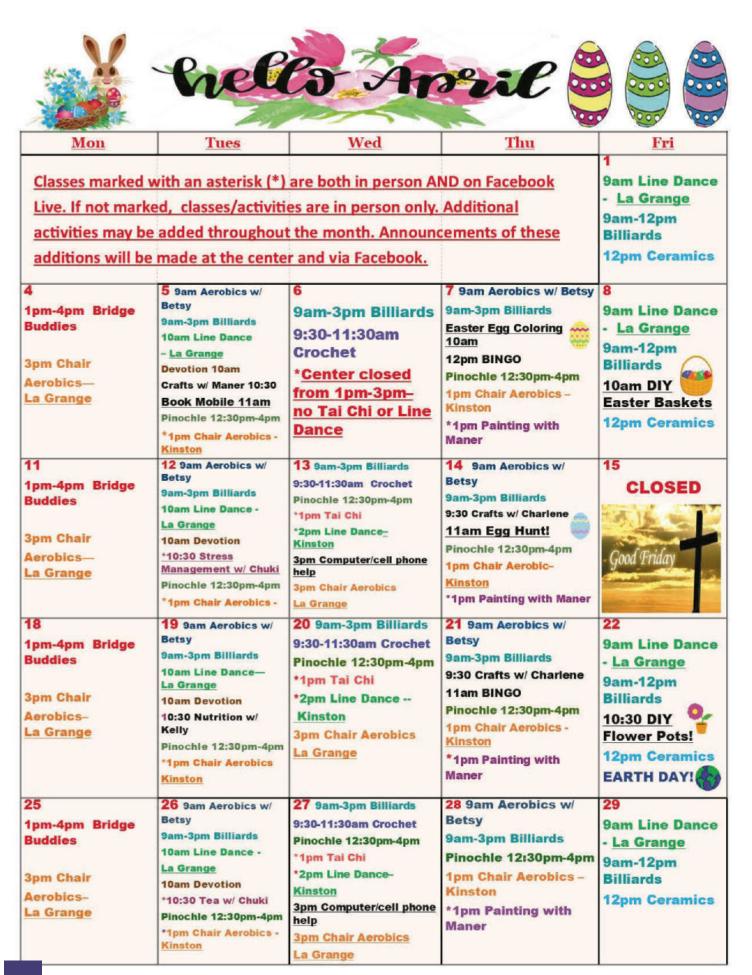

# April Meals Menu

| MONDAY            | TUESDAY             | WEDNESDAY            | THURSDAY          | FRIDAY             |
|-------------------|---------------------|----------------------|-------------------|--------------------|
| 4                 | 5                   | 6                    | 7                 | 8                  |
| Cheeseburger      | BBQ Chicken         | Salisbury Steak &    | Ham               | Lasagna w/ Meat    |
| Glazed Carrots    | Broccoli & Cheese   | Gravy                | Okra & Tomatoes   | Sauce              |
| Baked Beans       | Fiesta Rice         | Green Peas           | Yams              | California or Nor- |
| Pineapple Cup     | Sliced Apples       | Mashed Potatoes      | Applesauce        | mandy Mix          |
| Bun               | Bread               | Peaches              | Roll              | Pears              |
| Milk              | Cookie, Milk        | Roll, Milk           | Milk              | Roll, Milk         |
| 11                | 12                  | 13                   | 14                | 15                 |
| Swedish Meatballs | BBQ Pork            | Roasted Chicken      | Spaghetti w/ Meat | Chopped Steak w/   |
| Peas              | Cabbage             | Succotash            | Sauce             | Demi Au Jus        |
| Rice              | Baked Beans         | Roasted Red Potatoes | Green Beans       | Mixed Vegetables   |
| Cinnamon Apples   | Orange Juice        | Pears                | Applesauce        | Mashed Potatoes    |
| Roll              | Bun                 | Cornbread            | Bread             | Peaches            |
| Milk              | Cookie, Milk        | Milk                 | Milk              | Roll, Milk         |
| 18                | 19                  | 20                   | 21                | 22                 |
| Country Steak     | Chicken & Wild Rice | Baked Ziti           | Roasted Pork      | Chicken Marsala    |
| Sandwich          | Dill Carrots        | Green Beans          | Peas & Carrots    | Roasted Vegetables |
| Okra & Tomatoes   | Pears               | Noodles              | Roasted Red Pota- | Noodles            |
| Corn              | Roll                | Sliced Peaches       | toes              | Cinnamon           |
| Apple Juice       | Cookie              | Garlick Bread        | Stewed Apples     | Applesauce         |
| Bun, Milk         | Milk                | Milk                 | Bread, Milk       | Roll, Milk         |
| 25                | 26                  | 27                   | 28                | 29                 |
| Fish Patty        | Oven Roasted        | Italian Sausage w/   | Chili w/ Kidney   | Roasted Turkey     |
| Mixed Vegetables  | Chicken Breast      | Peppers & Onions     | Beans             | Egg Noodles        |
| Macaroni & Cheese | Field Peas w/ Snaps | Cabbage              | Broccoli          | Green Peas         |
| Orange Cup        | Roasted Potatoes    | Spaghetti Noodles    | Rice              | Sliced Apples      |
| Bun               | Pears               | Applesauce           | Peaches           | Roll               |
| Milk              | Roll, Cookie, Milk  | Bread, Milk          | Cornbread, Milk   | Milk               |