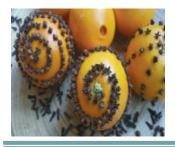

#### <u>Saturðay, September 24</u> 9:00 am-10:30 am POMANDER CRAFT

A pomander is a mixture of aromatic, sweet-smelling herbs and spices arranged on an orange or apple and often studded with cloves and ribbons.

Please pre-register to design your own decorative pomander at the center.