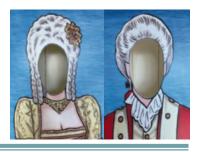

### 12:00 pm-1:30 pm FASHION SHOW

View the evolution of fashion from 1723 through the American War for Independence with live models and mannequins. The show will encompass clothing for men, women and children across all socioeconomic classes. A question and answer session will follow the fashion show.