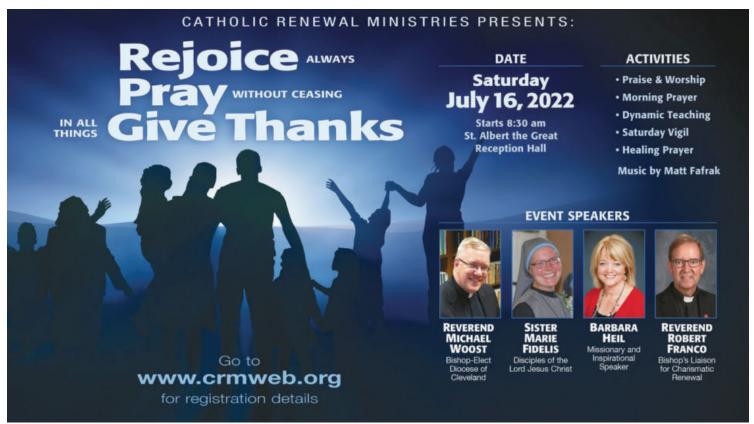

# **NEWS AND EVENTS**

All are invited to attend **Catholic Renewal Ministries' 39<sup>th</sup> Annual Conferene** to be held on **Saturday, July 16, 2022,** at St. Albert the Great Parish Reception Hall, 6667 Wallings Road, North Royalton, OH. This year's theme is "Rejoice, Pray, Give Thanks". Guest speakers will be Sr. Marie Fidelis from the Disciples of the Lord Jesus Christ Community, Barbara Heil who is a speaker and Missionary Teacher with Renewal Ministries in Ann Arbor, Mi., and Fr. Bob Franco. Bishop-Elect Michael Woost will be the celebrant for the Vigil Mass, and Matt Fafrak will lead us in contemporary praise music throughout the day and evening. Visit the CRM website: www.crmweb.org or call Sandy at 440-554-8119 for more information and to register. Advance registration postmarked by Wednesday, July 6th, is \$30, and at the door \$35. Come, experience the healing power and gifts of the Holy Spirit!