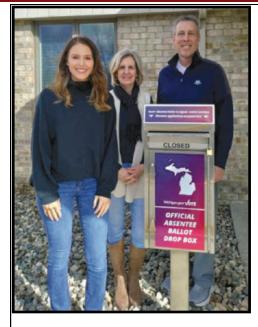

🙍 🗢 🚛 🖅 🚛 🚛 🚛 🛞 🚛 🖑 📩 📩 👘 🏰 🦛 🏎

Jessica Harmon, Deputy Clerk; Brenda Tong, Election's Clerk, Michael Leffler, Davison Township Clerk

To meet the needs of Davison Township voters, the clerk's office has recently installed a second absentee voter drop box in the township. Paid for by State of Michigan, the second box is located at the Davison-Richfield Area Senior Center at 10135 Lapeer

Road. The first box is located on the north side of the township hall at 1280 N. Irish Road. Matt Place, Davison Township Building Official, professionally installed both boxes to state standards. Absentee voters can drop off an application, or completed ballot, at either location 24-hours per day starting 40 days prior to an election. It is important to note that only Davison Township voters should use the Senior Center drop-box; City of Davison and Richfield Township voters have their own drop boxes for their jurisdictions.