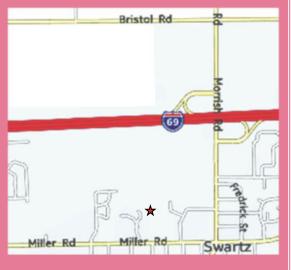

Directions from downtown Swartz Creek: 1 block from the intersection of Morrish Rd. or Miller Rd., turn on Paul Fortino Dr. to Civic Dr.