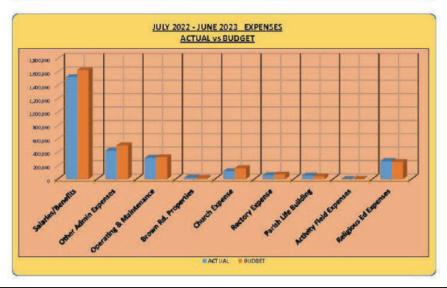

# **PARISH FINANCIALS**

#### July 2022 - June 2023

|                                 | Profit & Loss Statement   |                           |                        |                                 |  |
|---------------------------------|---------------------------|---------------------------|------------------------|---------------------------------|--|
|                                 | Jul'22 - Jun'23<br>Actual | Jul'22 - Jun'23<br>Budget | Fav(Unfav)<br>Variance | 2023 - 2024<br>Annual<br>Budget |  |
| Assessed Revenues               |                           |                           |                        |                                 |  |
| Weekend Offertory               | \$3,768,835               | \$3,363,025               | \$405,810              | \$3,843,129                     |  |
| Holy Days Offertory             | \$130,980                 | \$97,565                  | \$33,415               | \$130,979                       |  |
| Designated Offerings            | \$170,263                 | \$154,605                 | \$15,658               | \$165,240                       |  |
| Other Income                    | \$35,114                  | \$27,400                  | \$7,714                | \$33,150                        |  |
| Religious Ed Fees               | \$135,190                 | \$139,825                 | (\$4,635)              | \$147,625                       |  |
| Total Assessed Revenue          | \$4,240,382               | \$3,782,420               | \$457,962              | \$4,320,123                     |  |
| Non-Assessed Revenues           |                           |                           |                        |                                 |  |
| Diocesan Interest               | \$26,018                  | \$12,600                  | \$13,418               | \$20,000                        |  |
| Diocesan Collections            | \$58,536                  | \$63,000                  | (\$4,464)              | \$65,000                        |  |
| Other Funding Sources           | \$34,512                  | \$37,000                  | (\$2,488)              | \$334,000                       |  |
| Total Non-Assessed Revenue      | \$119,066                 | \$112,600                 | \$6,466                | \$419,000                       |  |
| Total Revenues                  | \$4,359,448               | \$3,895,020               | \$464,428              | \$4,739,123                     |  |
| Operating Expenses              |                           |                           |                        |                                 |  |
| Salaries/Benefits               | \$1,523,091               | \$1,627,959               | \$104,868              | \$1,758,255                     |  |
| Other Admin Expenses            | \$423,445                 | \$500,319                 | \$76,874               | \$477,752                       |  |
| Operating & Maintenance         | \$315,103                 | \$324,000                 | \$8,897                | \$340,350                       |  |
| Brown Rd. Properties            | \$20,085                  | \$13,307                  | (\$6,778)              | \$13,483                        |  |
| Church Expense                  | \$116,316                 | \$159,269                 | \$42,953               | \$149,657                       |  |
| Rectory Expense                 | \$55,215                  | \$64,834                  | \$9,619                | \$65,700                        |  |
| Parish Life Building            | \$49,424                  | \$38,744                  | (\$10,680)             | \$47,800                        |  |
| Activity Field Expenses         | \$222                     | \$740                     | \$518                  | \$750                           |  |
| Religious Ed Expenses           | \$268,352                 | \$253,935                 | (\$14,417)             | \$364,650                       |  |
| Total Operating Expenses        | \$2,771,253               | \$2,983,107               | \$211,854              | \$3,218,397                     |  |
| Non-Operating Expenses          |                           |                           |                        |                                 |  |
| Diocesan Assessment             | \$443,239                 | \$371,169                 | (\$72,070)             | \$426,022                       |  |
| Charitable Donations            | \$142,594                 | \$146,000                 | \$3,406                | \$176,000                       |  |
| Other Non-Operating Expenses    | \$104,012                 | \$104,837                 | \$825                  | \$398,566                       |  |
| Total Non-Operating Expenses    | \$689,845                 | \$622,006                 | (\$67,839)             | \$1,000,588                     |  |
| Total Expenses                  | \$3,461,098               | \$3,605,113               | \$144,015              | \$4,218,985                     |  |
| Net Income                      | \$898,350                 | \$289,907                 | \$608,443              | \$520,138                       |  |
| Less: Loan Principal Reduction  |                           |                           |                        | (\$250,000                      |  |
| Projected Year-End Cash Surplus |                           |                           |                        | \$270,138                       |  |
|                                 | В                         | alance Sheet              |                        |                                 |  |
|                                 | Jun 30, 2022              | Jun 30, 2023              | \$ Change              |                                 |  |
| Current Assets                  |                           |                           |                        |                                 |  |
| Cash & Checking                 | \$67,030                  | \$486,046                 | \$419,016              |                                 |  |
| Capital Reserve Fund            | \$243,988                 | \$144,695                 | (\$99,293)             |                                 |  |
| General Parish Savings          | \$1,291,061               | 52 012 608                | \$721 547              |                                 |  |