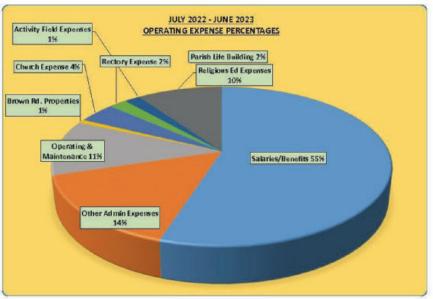

#### July 2022 - June 2023

|                                 | Profit & Loss Statement   |                           |                        |                                 |  |
|---------------------------------|---------------------------|---------------------------|------------------------|---------------------------------|--|
|                                 | Jul'22 - Jun'23<br>Actual | Jul'22 - Jun'23<br>Budget | Fav(Unfav)<br>Variance | 2023 - 2024<br>Annual<br>Budget |  |
| Assessed Revenues               |                           |                           |                        |                                 |  |
| Weekend Offertory               | \$3,768,835               | \$3,363,025               | \$405,810              | \$3,843,129                     |  |
| Holy Days Offertory             | \$130,980                 | \$97,565                  | \$33,415               | \$130,979                       |  |
| Designated Offerings            | \$170,263                 | \$154,605                 | \$15,658               | \$165,240                       |  |
| Other Income                    | \$35,114                  | \$27,400                  | \$7,714                | \$33,150                        |  |
| Religious Ed Fees               | \$135,190                 | \$139,825                 | (\$4,635)              | \$147,625                       |  |
| Total Assessed Revenue          | \$4,240,382               | \$3,782,420               | \$457,962              | \$4,320,123                     |  |
| Non-Assessed Revenues           |                           |                           |                        |                                 |  |
| Diocesan Interest               | \$26,018                  | \$12,600                  | \$13,418               | \$20,000                        |  |
| Diocesan Collections            | \$58,536                  | \$63,000                  | (\$4,464)              | \$65,000                        |  |
| Other Funding Sources           | \$34,512                  | \$37,000                  | (\$2,488)              | \$334,000                       |  |
| Total Non-Assessed Revenue      | \$119,066                 | \$112,600                 | \$6,466                | \$419,000                       |  |
| Total Revenues                  | \$4,359,448               | \$3,895,020               | \$464,428              | \$4,739,123                     |  |
| Operating Expenses              |                           |                           |                        |                                 |  |
| Salaries/Benefits               | \$1,523,091               | \$1,627,959               | \$104,868              | \$1,758,255                     |  |
| Other Admin Expenses            | \$423,445                 | \$500,319                 | \$76,874               | \$477,752                       |  |
| Operating & Maintenance         | \$315,103                 | \$324,000                 | \$8,897                | \$340,350                       |  |
| Brown Rd. Properties            | \$20,085                  | \$13,307                  | (\$6,778)              | \$13,483                        |  |
| Church Expense                  | \$116,316                 | \$159,269                 | \$42,953               | \$149,657                       |  |
| Rectory Expense                 | \$55,215                  | \$64,834                  | \$9,619                | \$65,700                        |  |
| Parish Life Building            | \$49,424                  | \$38,744                  | (\$10,680)             | \$47,800                        |  |
| Activity Field Expenses         | \$222                     | \$740                     | \$518                  | \$750                           |  |
| Religious Ed Expenses           | \$268,352                 | \$253,935                 | (\$14,417)             | \$364,650                       |  |
| Total Operating Expenses        | \$2,771,253               | \$2,983,107               | \$211,854              | \$3,218,397                     |  |
| Non-Operating Expenses          |                           |                           |                        |                                 |  |
| Diocesan Assessment             | \$443,239                 | \$371,169                 | (\$72,070)             | \$426,022                       |  |
| Charitable Donations            | \$142,594                 | \$146,000                 | \$3,406                | \$176,000                       |  |
| Other Non-Operating Expenses    | \$104,012                 | \$104,837                 | \$825                  | \$398,566                       |  |
| Total Non-Operating Expenses    | \$689,845                 | \$622,006                 | (\$67,839)             | \$1,000,588                     |  |
| Total Expenses                  | \$3,461,098               | \$3,605,113               | \$144,015              | \$4,218,985                     |  |
| Net Income                      | \$898,350                 | \$289,907                 | \$608,443              | \$520,138                       |  |
| Less: Loan Principal Reduction  |                           |                           |                        | (\$250,000                      |  |
| Projected Year-End Cash Surplus |                           |                           |                        | \$270,138                       |  |
|                                 | В                         | alance Sheet              |                        |                                 |  |
|                                 | Jun 30, 2022              | Jun 30, 2023              | \$ Change              |                                 |  |
| Current Assets                  |                           |                           |                        |                                 |  |
| Cash & Checking                 | \$67,030                  | \$486,046                 | \$419,016              |                                 |  |
| Capital Reserve Fund            | \$243,988                 | \$144,695                 | (\$99,293)             |                                 |  |
| General Parish Savings          | \$1,291,061               | 52 012 608                | \$721 547              |                                 |  |