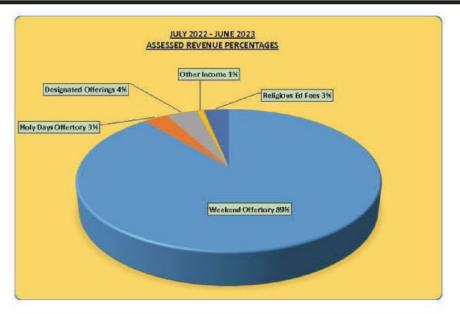

#### July 2022 - June 2023

|                                 | Profit & Loss Statement   |                           |                        |                                 |  |
|---------------------------------|---------------------------|---------------------------|------------------------|---------------------------------|--|
|                                 | Jul'22 - Jun'23<br>Actual | Jul'22 - Jun'23<br>Budget | Fav(Unfav)<br>Variance | 2023 - 2024<br>Annual<br>Budget |  |
| Assessed Revenues               |                           |                           |                        |                                 |  |
| Weekend Offertory               | \$3,768,835               | \$3,363,025               | \$405,810              | \$3,843,129                     |  |
| Holy Days Offertory             | \$130,980                 | \$97,565                  | \$33,415               | \$130,979                       |  |
| Designated Offerings            | \$170,263                 | \$154,605                 | \$15,658               | \$165,240                       |  |
| Other Income                    | \$35,114                  | \$27,400                  | \$7,714                | \$33,150                        |  |
| Religious Ed Fees               | \$135,190                 | \$139,825                 | (\$4,635)              | \$147,625                       |  |
| Total Assessed Revenue          | \$4,240,382               | \$3,782,420               | \$457,962              | \$4,320,123                     |  |
| Non-Assessed Revenues           |                           |                           |                        |                                 |  |
| Diocesan Interest               | \$26,018                  | \$12,600                  | \$13,418               | \$20,000                        |  |
| Diocesan Collections            | \$58,536                  | \$63,000                  | (\$4,464)              | \$65,000                        |  |
| Other Funding Sources           | \$34,512                  | \$37,000                  | (\$2,488)              | \$334,000                       |  |
| Total Non-Assessed Revenue      | \$119,066                 | \$112,600                 | \$6,466                | \$419,000                       |  |
| Total Revenues                  | \$4,359,448               | \$3,895,020               | \$464,428              | \$4,739,123                     |  |
| Operating Expenses              |                           |                           |                        |                                 |  |
| Salaries/Benefits               | \$1,523,091               | \$1,627,959               | \$104,868              | \$1,758,255                     |  |
| Other Admin Expenses            | \$423,445                 | \$500,319                 | \$76,874               | \$477,752                       |  |
| Operating & Maintenance         | \$315,103                 | \$324,000                 | \$8,897                | \$340,350                       |  |
| Brown Rd. Properties            | \$20,085                  | \$13,307                  | (\$6,778)              | \$13,483                        |  |
| Church Expense                  | \$116,316                 | \$159,269                 | \$42,953               | \$149,657                       |  |
| Rectory Expense                 | \$55,215                  | \$64,834                  | \$9,619                | \$65,700                        |  |
| Parish Life Building            | \$49,424                  | \$38,744                  | (\$10,680)             | \$47,800                        |  |
| Activity Field Expenses         | \$222                     | \$740                     | \$518                  | \$750                           |  |
| Religious Ed Expenses           | \$268,352                 | \$253,935                 | (\$14,417)             | \$364,650                       |  |
| Total Operating Expenses        | \$2,771,253               | \$2,983,107               | \$211,854              | \$3,218,397                     |  |
| Non-Operating Expenses          |                           |                           |                        |                                 |  |
| Diocesan Assessment             | \$443,239                 | \$371,169                 | (\$72,070)             | \$426,022                       |  |
| Charitable Donations            | \$142,594                 | \$146,000                 | \$3,406                | \$176,000                       |  |
| Other Non-Operating Expenses    | \$104,012                 | \$104,837                 | \$825                  | \$398,566                       |  |
| Total Non-Operating Expenses    | \$689,845                 | \$622,006                 | (\$67,839)             | \$1,000,588                     |  |
| Total Expenses                  | \$3,461,098               | \$3,605,113               | \$144,015              | \$4,218,985                     |  |
| Net Income                      | \$898,350                 | \$289,907                 | \$608,443              | \$520,138                       |  |
| Less: Loan Principal Reduction  |                           |                           |                        | (\$250,000                      |  |
| Projected Year-End Cash Surplus |                           |                           |                        | \$270,138                       |  |
|                                 | В                         | alance Sheet              |                        |                                 |  |
|                                 | Jun 30, 2022              | Jun 30, 2023              | \$ Change              |                                 |  |
| Current Assets                  |                           |                           |                        |                                 |  |
| Cash & Checking                 | \$67,030                  | \$486,046                 | \$419,016              |                                 |  |
| Capital Reserve Fund            | \$243,988                 | \$144,695                 | (\$99,293)             |                                 |  |
| General Parish Savings          | \$1,291,061               | 52 012 608                | \$721 547              |                                 |  |