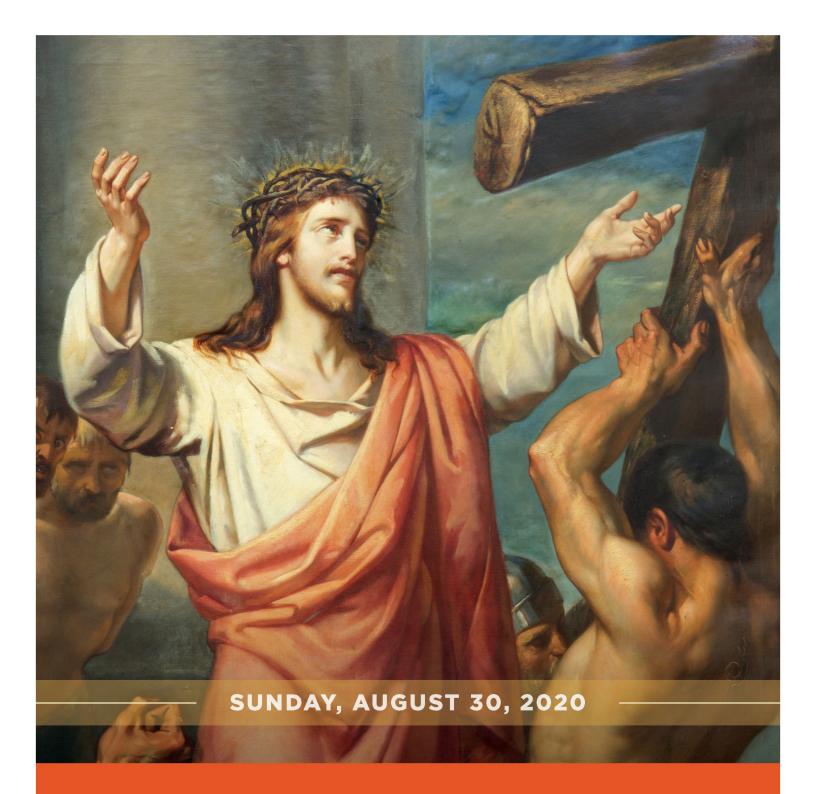

## 22<sup>ND</sup> SUNDAY IN ORDINARY TIME

<u>-0ĵo-</u>

"Whoever wishes to come after me must deny himself, take up his cross, and follow me. For whoever wishes to save his life will lose it, but whoever loses his life for my sake will find it." - Mt 16:24b-25