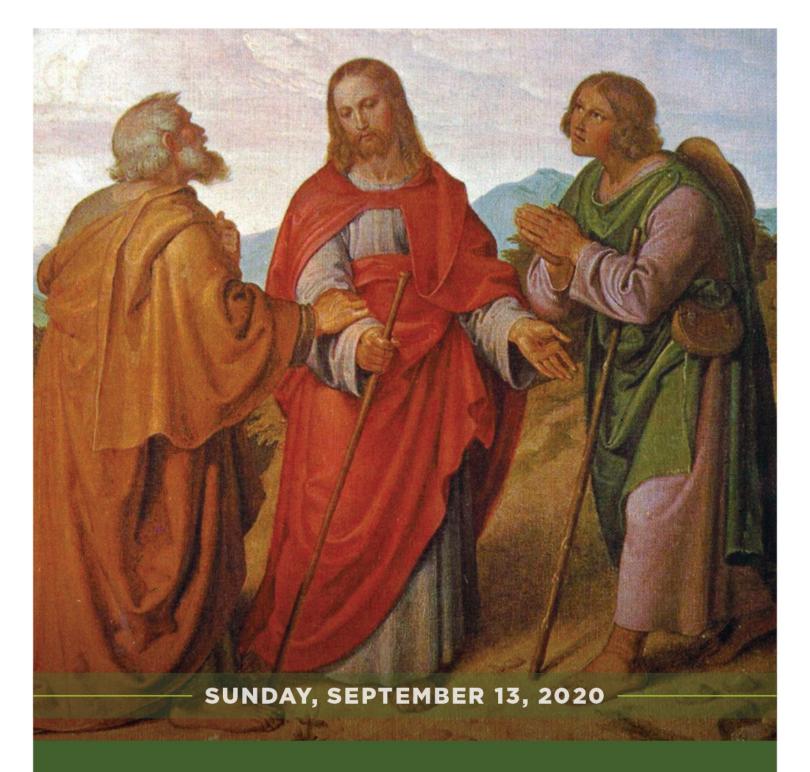

## **24TH SUNDAY IN ORDINARY TIME**

Peter approached Jesus and asked him, "Lord, if my brother sins against me, how often must I forgive? As many as seven times?" Jesus answered, "I say to you, not seven times but seventy-seven times." - Mt 18:21-22