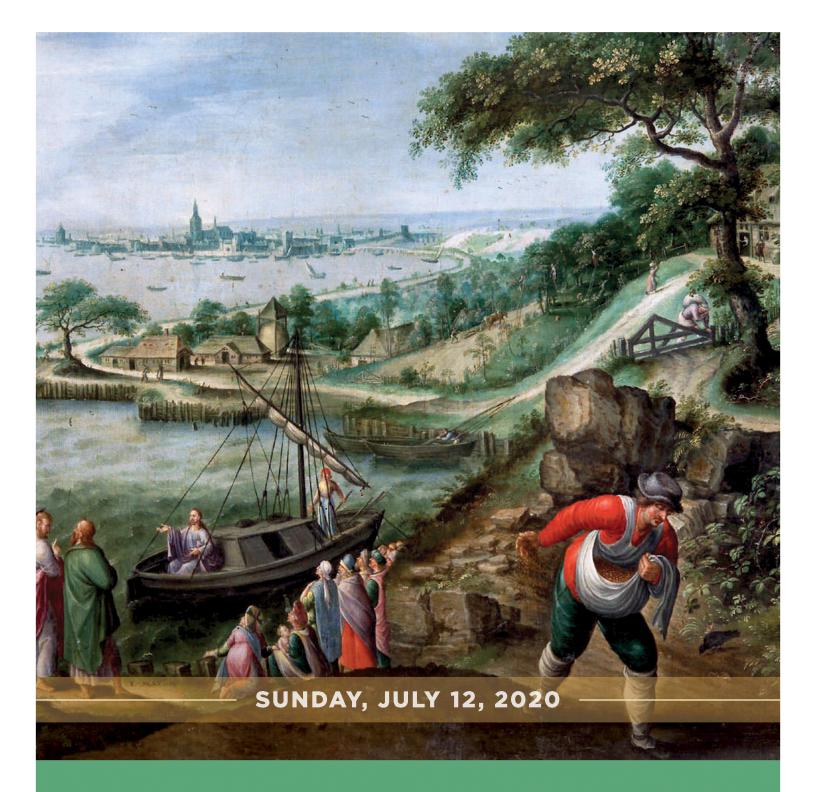

# 15TH SUNDAY IN ORDINARY TIME

600

"The seed sown on rich soil is the one who hears the word and understands it, who indeed bears fruit and yields a hundred or sixty or thirtyfold." - Mt 13:23

(206) 362-7447 • www.seagym.com