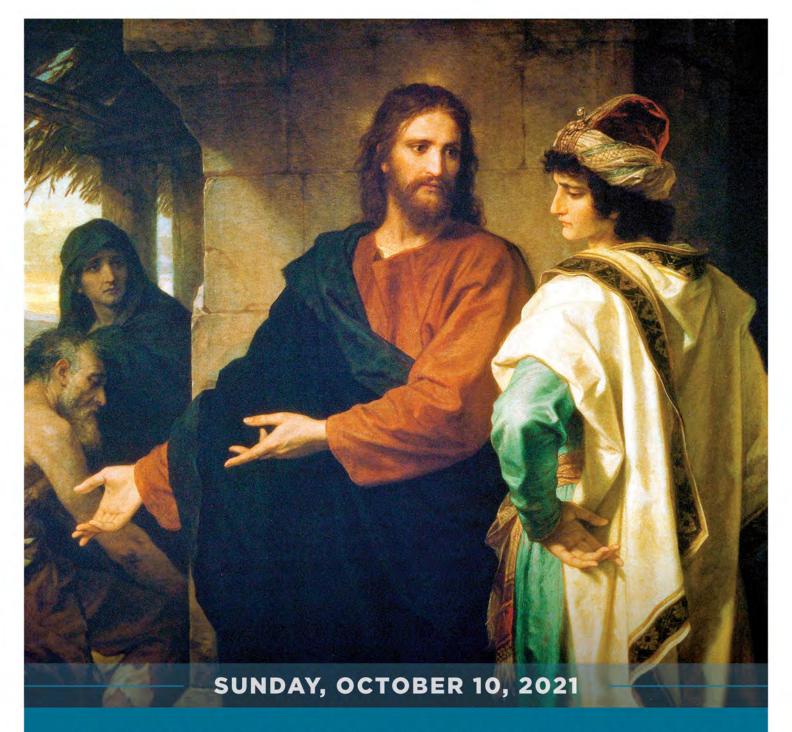

# 28<sup>TH</sup> SUNDAY IN ORDINARY TIME

GÍO

They were exceedingly astonished and said among themselves, "Then who can be saved?" Jesus looked at them and said, "For human beings it is impossible, but not for God. All things are possible for God." - Mk 10:26-27