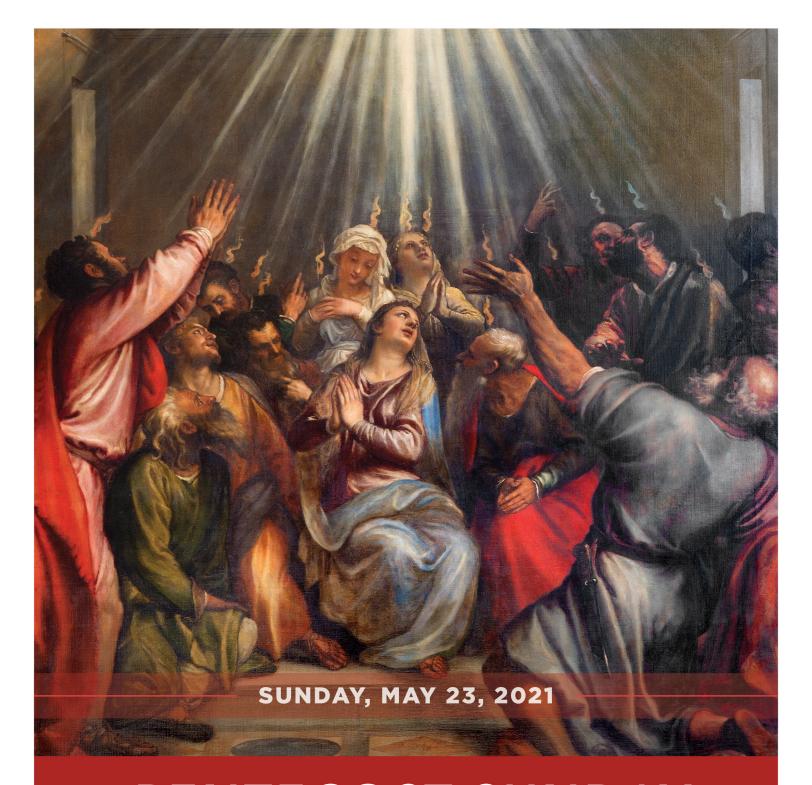

# PENTECOST SUNDAY

Jesus said to his disciples: "When the Advocate comes whom I will send you from the Father, the Spirit of truth that proceeds from the Father, he will testify to me." - Jn 15:26

Jennifer Becker & Co