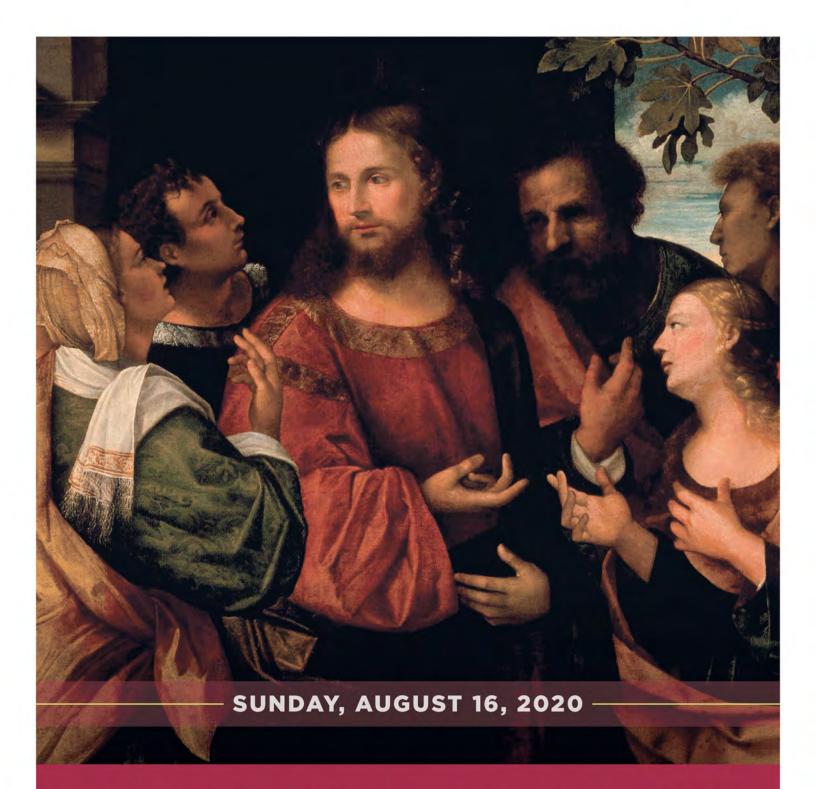

## 20TH SUNDAY IN ORDINARY TIME

-6io---

Then Jesus said to her in reply, "O woman, great is your faith! Let it be done for you as you wish." And the woman's daughter was healed from that hour. - Mt 15:28