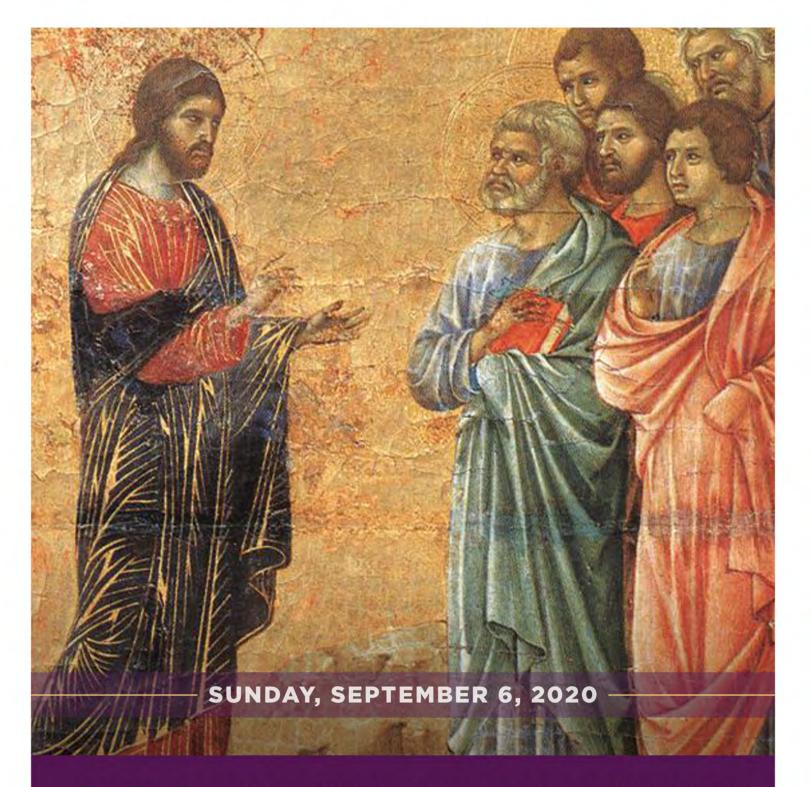

# 23RD SUNDAY IN ORDINARY TIME

"If your brother sins against you, go and tell him his fault between you and him alone. If he listens to you, you have won over your brother." - Mt 18:15