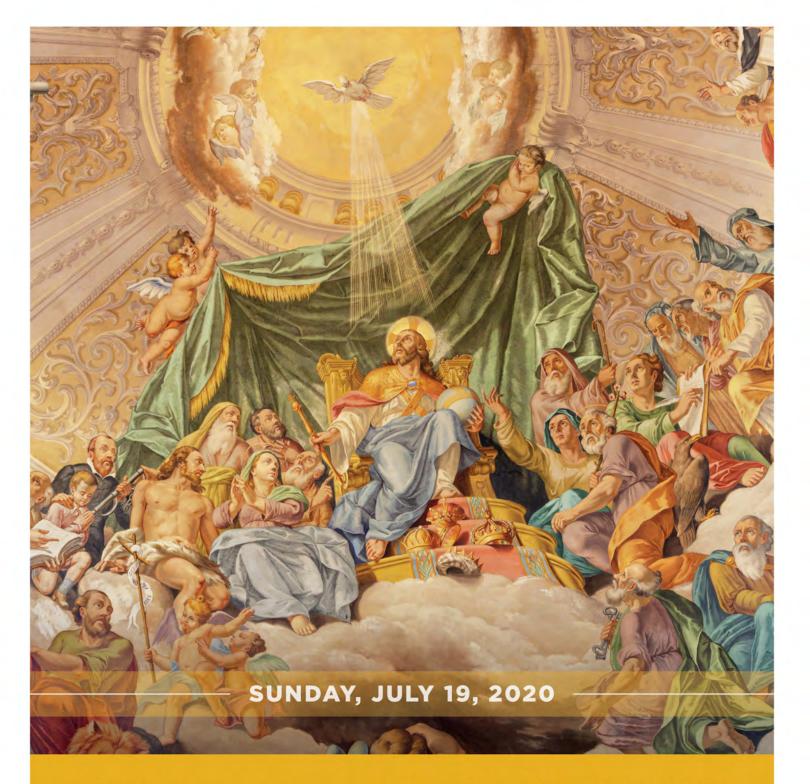

# 16<sup>TH</sup> SUNDAY IN ORDINARY TIME

600

"The righteous will shine like the sun in the kingdom of their Father." - Mt 13:43a