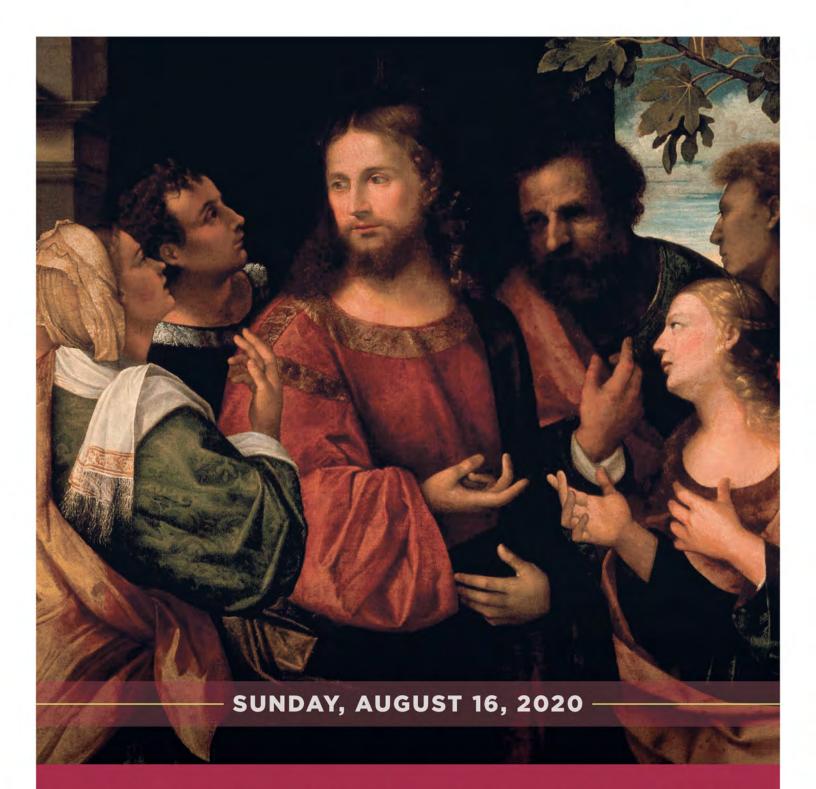

# 20TH SUNDAY IN ORDINARY TIME

-6io---

Then Jesus said to her in reply, "O woman, great is your faith! Let it be done for you as you wish." And the woman's daughter was healed from that hour. - Mt 15:28